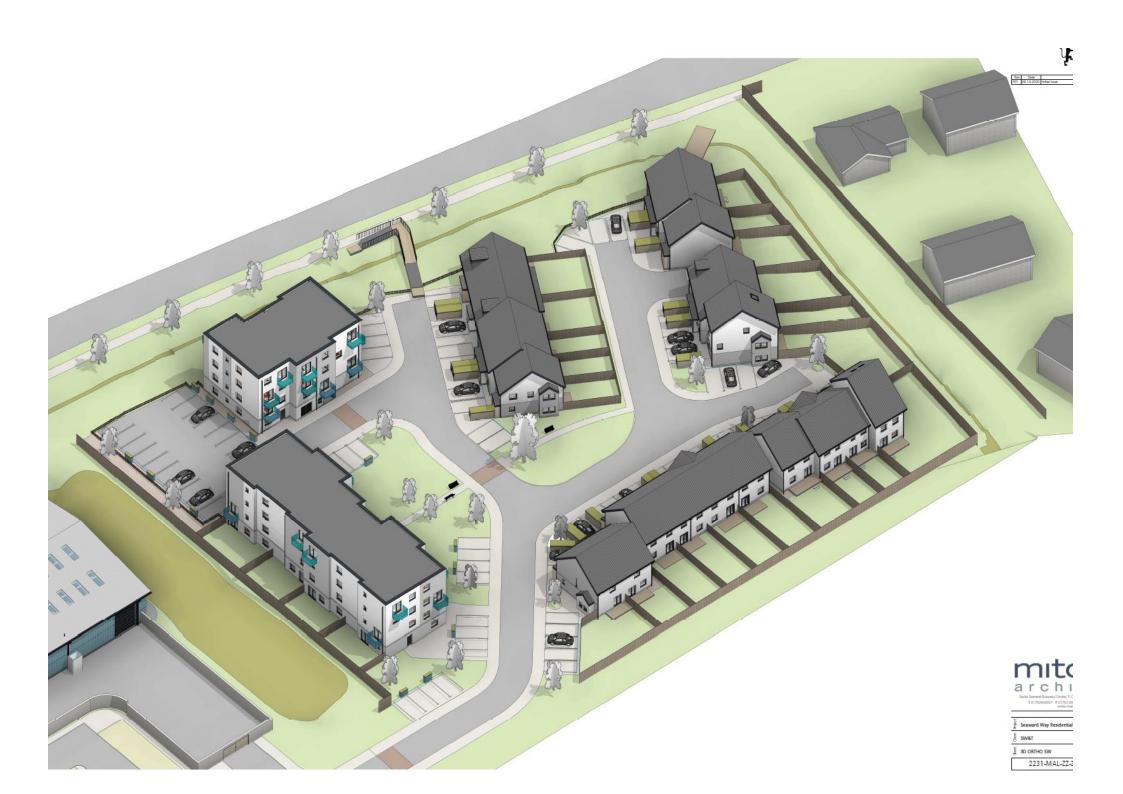

**Site Context**



## Seaward Way Net-Zero Carbon Site Context-2

- 1. Pub / Restaurant
- 2. Minehead Community Hospital
- 3. West Somerset College
- 4. Tesco supermarket (petrol)
- 5. Lid supermarket
- 6. Morrisons supermarket
- 7. McDonalds Takeaway
- 8. Minehead train station (West Somerset Railway not mailine service)
- 9. The Avenue shopping highstreet
- 10. Enterprise park (employment)
- 11. Minehead Football Club
- 12. Veterinary Surgery
- 13. Fire & Rescue
- 14. Ambulance
- 15. West Somerset College Community Sports centre
- 16. Butlins Holiday camp
- 17. Minehead First School
- 18. Minehead Middle School
- 19. Pre-school & Nursery
- 20. Minehead Sewage treatment works
- 21. Dental Practice
- 22. Mallard Road bus stop (Services II)
- 23. Hospital bus stop (Services 198, 10,11)