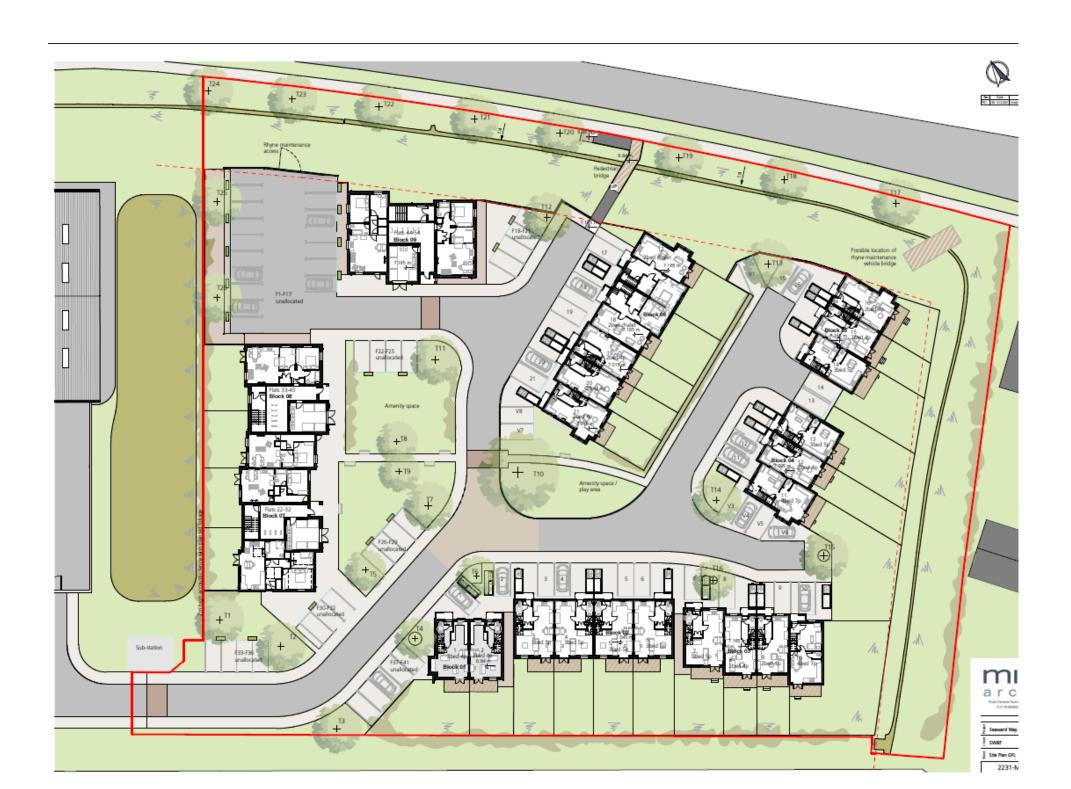

# **Site Context**



## Seaward Way Net-Zero Carbon Site Context-2

- 1. Pub / Restaurant
- 2. Minehead Community Hospital
- 3. West Somerset College
- 4. Tesco supermarket (petrol)
- 5. Lid supermarket
- 6. Morrisons supermarket
- 7. McDonalds Takeaway
- 8. Minehead train station (West Somerset Railway not mailine service)
- 9. The Avenue shopping highstreet
- 10. Enterprise park (employment)
- 11. Minehead Football Club
- 12. Veterinary Surgery
- 13. Fire & Rescue
- 14. Ambulance
- 15. West Somerset College Community Sports centre
- 16. Butlins Holiday camp
- 17. Minehead First School
- 18. Minehead Middle School
- 19. Pre-school & Nursery
- 20. Minehead Sewage treatment works
- 21. Dental Practice
- 22. Mallard Road bus stop (Services II)
- 23. Hospital bus stop (Services 198, 10,11)