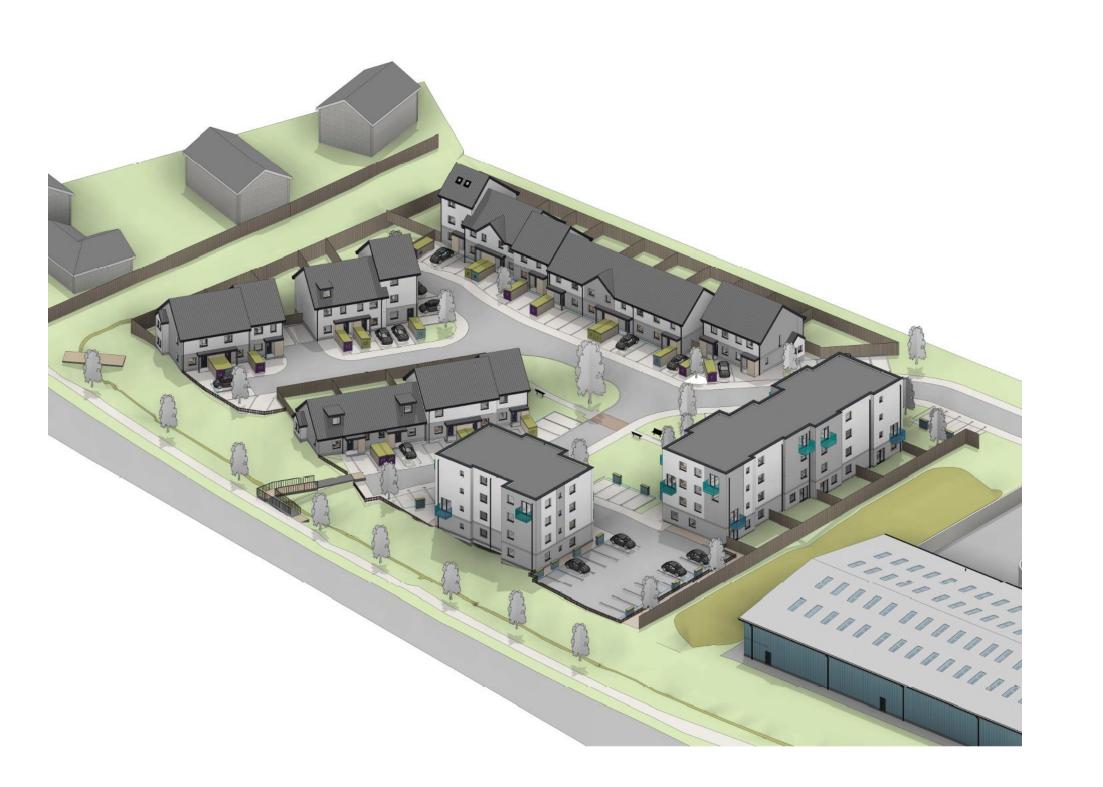

Site Context**



## Seaward Way Net-Zero Carbon Site Context-2

- 1. Pub / Restaurant
- 2. Minehead Community Hospital
- 3. West Somerset College
- 4. Tesco supermarket (petrol)
- 5. Lid supermarket
- 6. Morrisons supermarket
- 7. McDonalds Takeaway
- 8. Minehead train station (West Somerset Railway not mailine service)
- 9. The Avenue shopping highstreet
- 10. Enterprise park (employment)
- 11. Minehead Football Club
- 12. Veterinary Surgery
- 13. Fire & Rescue
- 14. Ambulance
- 15. West Somerset College Community Sports centre
- 16. Butlins Holiday camp
- 17. Minehead First School
- 18. Minehead Middle School
- 19. Pre-school & Nursery
- 20. Minehead Sewage treatment works
- 21. Dental Practice
- 22. Mallard Road bus stop (Services II)
- 23. Hospital bus stop (Services 198, 10,11)