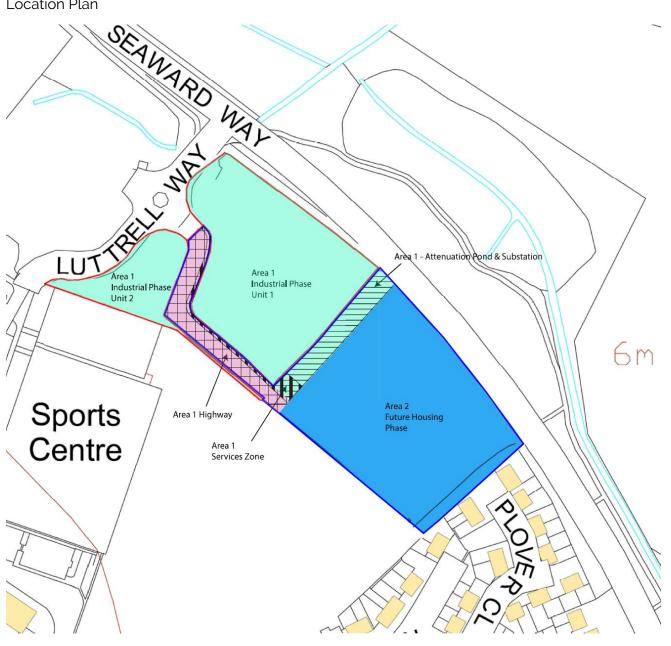

Appendix D - Site Location and Plans of the proposal

Location Plan



## **Site Context**



## Seaward Way Net-Zero Carbon Site Context-2

- 1. Pub / Restaurant
- 2. Minehead Community Hospital
- 3. West Somerset College
- 4. Tesco supermarket (petrol)
- 5. Lid supermarket
- 6. Morrisons supermarket
- 7. McDonalds Takeaway
- 8. Minehead train station (West Somerset Railway not mailine service)
- 9. The Avenue shopping highstreet
- 10. Enterprise park (employment)
- 11. Minehead Football Club
- 12. Veterinary Surgery
- 13. Fire & Rescue
- 14. Ambulance
- 15. West Somerset College Community Sports centre
- 16. Butlins Holiday camp
- 17. Minehead First School
- 18. Minehead Middle School
- 19. Pre-school & Nursery
- 20. Minehead Sewage treatment works
- 21. Dental Practice
- 22. Mallard Road bus stop (Services II)
- 23. Hospital bus stop (Services 198, 10,11