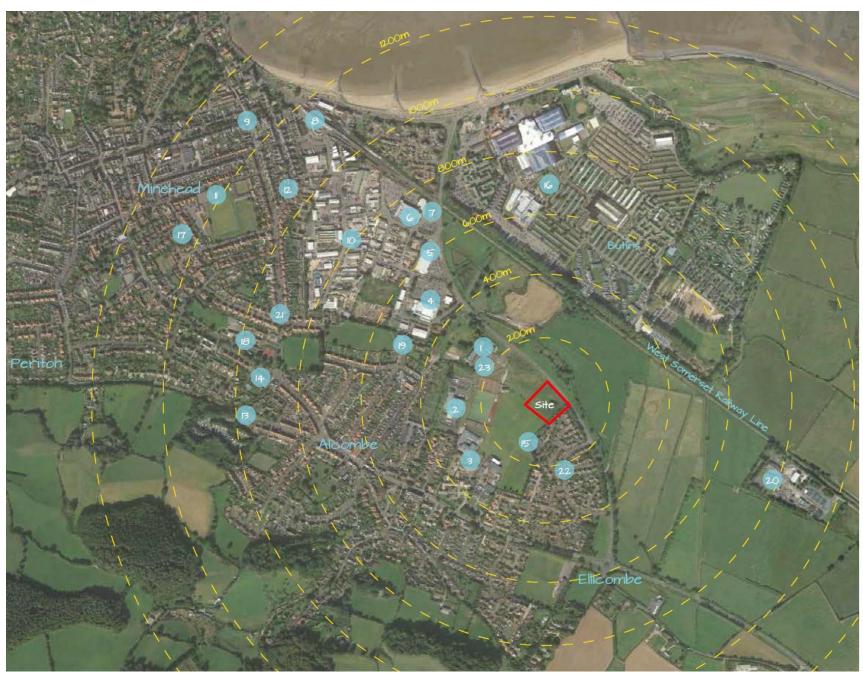

## Seaward Way Net-Zero Carbon Site Context-2

- 1. Pub / Restaurant
- 2. Minehead Community Hospital
- 3. West Somerset College
- 4. Tesco supermarket (petrol)
- 5. Lid supermarket
- 6. Morrisons supermarket
- 7. McDonalds Takeaway
- 8. Minehead train station (West Somerset Railway not mailine service)
- 9. The Avenue shopping highstreet
- 10. Enterprise park (employment)
- 11. Minehead Football Club
- 12. Veterinary Surgery
- 13. Fire & Rescue
- 14. Ambulance
- 15. West Somerset College Community Sports centre
- 16. Butlins Holiday camp
- 17. Minehead First School
- 18. Minehead Middle School
- 19. Pre-school & Nursery
- 20. Minehead Sewage treatment works
- 21. Dental Practice
- 22. Mallard Road bus stop (Services II)
- 23. Hospital bus stop (Services 198, 10,11)